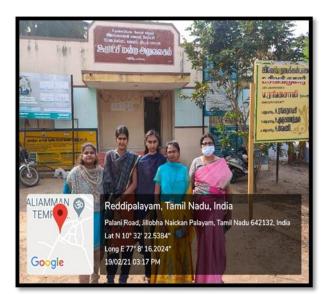

#### Department of Economics Extension Activity Report (2020-2021) The Department of Economies conducted an extension programme under Unnath Bharath Abhiyan and Village Development Plan. The survey on demographic profile and village profile in Jilobanaikanpalayam, Udumalpet, Tirupur Dt, and Gethelrev, Dharapuram, Tirupur Dt on 19.02.2021. 20 and 17 students of III B A Economics under the faculty incharge Dr.M.Mehar Banu and Dr.S.Sripriya accompanied and collected the information from 105 and 45 households respectively. I. Demographic Profile of Households i) Age ii) Gender iii) Education iv) Community Size of family member v) vi) Type of house Toilet facility vii) Drainage facility viii) ix) Wastage collection Bio-gas plant x) Family members information xi) Migration status xii) Information of Government schemes xiii) xiv) Source of water Source of energy and power xv) Land holding information xvi) Agricultural produce xvii) Livestock information xviii) Major problem in the village xix) **II. Village Profile:** Basic information i) Village infrastructure and basic amenities ii) Village connectivity iii) Land. Forest and Horticultural Profile iv) **Electricity Requirements** v) The village people expressed the need for the following amenities and services: Primary health centre i) Solar lights ii) Anamalai- Nallur water storage scheme iii) Training for small farmers on livestock rearing iv) Training for preparing of organic manure from wastages v) Rayiswan N Signature of the Principal M-Ralle Signature of the HOD Dr.M.RADHA, M.A., M.Phil., Ph.D., JOUMALP PRINCIPAL SRI GVG VISALAKSHI COLLEGE ASSOCIATE PROFESSOR OF ECONOMICS & HEAD FOR WOMEN (AUTONOMOUS) SRI GVG VISALAKSHI COLLEGE FOR WOMEN VENKATESA MILLS POST UDUMALPET - 642 126, TIRUPPUR (DT), TN. UDUMALPET - 642 128

## **PHOTOS**