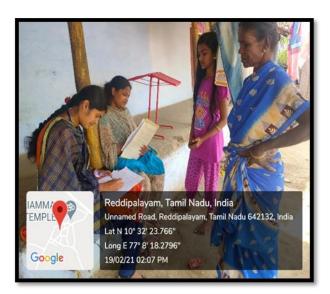

#### Department of Economics Extension Activity Report (2020-2021) The Department of Economies conducted an extension programme under Unnath Bharath Abhiyan and Village Development Plan. The survey on demographic profile and village profile in Jilobanaikanpalayam, Udumalpet, Tirupur Dt, and Gethelrev, Dharapuram, Tirupur Dt on 19.02.2021. 20 and 17 students of III B A Economics under the faculty incharge Dr.M.Mehar Banu and Dr.S.Sripriya accompanied and collected the information from 105 and 45 households respectively. I. Demographic Profile of Households i) Age ii) Gender iii) Education iv) Community Size of family member v) vi) Type of house Toilet facility vii) Drainage facility viii) ix) Wastage collection Bio-gas plant x) Family members information xi) Migration status xii) Information of Government schemes xiii) xiv) Source of water Source of energy and power xv) Land holding information xvi) Agricultural produce xvii) Livestock information xviii) Major problem in the village xix) **II. Village Profile:** Basic information i) Village infrastructure and basic amenities ii) Village connectivity iii) Land. Forest and Horticultural Profile iv) **Electricity Requirements** v) The village people expressed the need for the following amenities and services: Primary health centre i) Solar lights ii) Anamalai- Nallur water storage scheme iii) Training for small farmers on livestock rearing iv) Training for preparing of organic manure from wastages v) Rayiswan N Signature of the Principal M-Ralle Signature of the HOD Dr.M.RADHA, M.A., M.Phil., Ph.D., JOUMALP PRINCIPAL SRI GVG VISALAKSHI COLLEGE ASSOCIATE PROFESSOR OF ECONOMICS & HEAD FOR WOMEN (AUTONOMOUS) SRI GVG VISALAKSHI COLLEGE FOR WOMEN VENKATESA MILLS POST UDUMALPET - 642 126, TIRUPPUR (DT), TN. UDUMALPET - 642 128

## **PHOTOS**