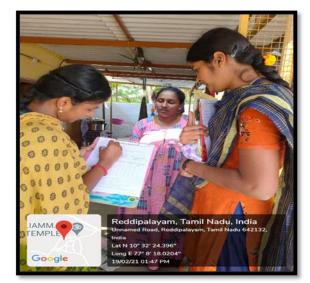

#### Department of Economics Extension Activity Report (2020-2021) The Department of Economies conducted an extension programme under Unnath Bharath Abhiyan and Village Development Plan. The survey on demographic profile and village profile in Jilobanaikanpalayam, Udumalpet, Tirupur Dt, and Gethelrev, Dharapuram, Tirupur Dt on 19.02.2021. 20 and 17 students of III B A Economics under the faculty incharge Dr.M.Mehar Banu and Dr.S.Sripriya accompanied and collected the information from 105 and 45 households respectively. I. Demographic Profile of Households i) Age ii) Gender iii) Education iv) Community Size of family member v) vi) Type of house Toilet facility vii) Drainage facility viii) ix) Wastage collection Bio-gas plant x) Family members information xi) Migration status xii) Information of Government schemes xiii) xiv) Source of water Source of energy and power xv) Land holding information xvi) Agricultural produce xvii) Livestock information xviii) Major problem in the village xix) **II. Village Profile:** Basic information i) Village infrastructure and basic amenities ii) Village connectivity iii) Land. Forest and Horticultural Profile iv) **Electricity Requirements** v) The village people expressed the need for the following amenities and services: Primary health centre i) Solar lights ii) Anamalai- Nallur water storage scheme iii) Training for small farmers on livestock rearing iv) Training for preparing of organic manure from wastages v) Rayiswan N Signature of the Principal M-Ralle Signature of the HOD Dr.M.RADHA, M.A., M.Phil., Ph.D., JOUMALP PRINCIPAL SRI GVG VISALAKSHI COLLEGE ASSOCIATE PROFESSOR OF ECONOMICS & HEAD FOR WOMEN (AUTONOMOUS) SRI GVG VISALAKSHI COLLEGE FOR WOMEN VENKATESA MILLS POST UDUMALPET - 642 126, TIRUPPUR (DT), TN. UDUMALPET - 642 128

## **PHOTOS**